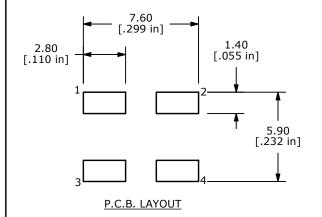

## NOTES:

- 1. ALL DIMENSIONS IN MM
- 2. GENERAL TOLERANCE: X.X=±0.4 X.XX=±0.25
- 3. TERM. NOS. FOR REFERENCE ONLY.
- 4. RATING: 50mA @ 12VDC
- ▲ 5. OPERATING FORCE: 160 ± 50 gms
  - 6. TRAVEL: 0.25mm +0.2/-0.1
  - 7. CONTACT RESISTANCE: 100 MILLI OHMS MAX. (INITIAL)
  - 8. MECHANICAL/ELECTRICAL LIFE: 100,000 CYCLES.
- ▲ 9. CONTACT MATERIAL: SILVER
- 10. PACKAGE: 650/PIECES PER TAPE AND REEL
- 11. ▲ DENOTES CRITICAL PARAMETER
- 12. OPERATING TEMPERATURE: -40°C TO 85°C