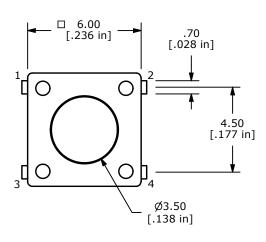

## NOTES:

- 1. ALL DIMENSIONS IN MM
- 2. GENERAL TOLERANCE: X.X=±0.4 X.XX=±0.25
- 3. TERM. NOS. FOR REFERENCE ONLY.
- 4. RATING: 50mA @ 12VDC
- ▲ 5. OPERATING FORCE: 160 ± 50 gms
  - 6. TRAVEL: 0.25mm +0.2/-0.1
  - 7. CONTACT RESISTANCE: 100 MILLI OHMS MAX. (INITIAL)
  - 8. MECHANICAL/ELECTRICAL LIFE: 100,000 CYCLES.
- ▲ 9. CONTACT MATERIAL: SILVER
- 10. PACKAGE: 650/PIECES PER TAPE AND REEL
- 11. ▲ DENOTES CRITICAL PARAMETER
- 12. OPERATING TEMPERATURE: -40°C TO 85°C