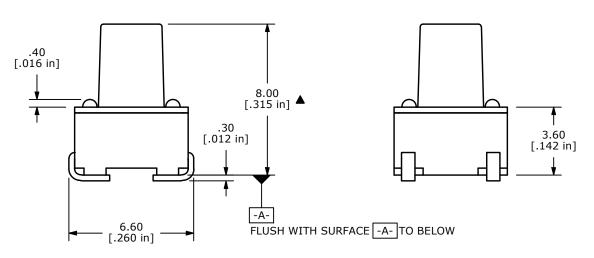

## NOTES:

- 1. ALL DIMENSIONS IN MM
- 2. GENERAL TOLERANCE: X.X=±0.4 X.XX=±0.25
- 3. TERM. NOS. FOR REFERENCE ONLY.
- 4. RATING: 50mA @ 12VDC
- ▲ 5. OPERATING FORCE: 160 ± 50 gms
  - 6. TRAVEL: 0.25mm +0.2/-0.1
  - 7. CONTACT RESISTANCE: 100 MILLI OHMS MAX. (INITIAL)
  - 8. MECHANICAL/ELECTRICAL LIFE: 100,000 CYCLES.
- ▲ 9. CONTACT MATERIAL: SILVER
- 10. PACKAGE: 650/PIECES PER TAPE AND REEL
- 11. ▲ DENOTES CRITICAL PARAMETER
- 12. OPERATING TEMPERATURE: -40°C TO 85°C