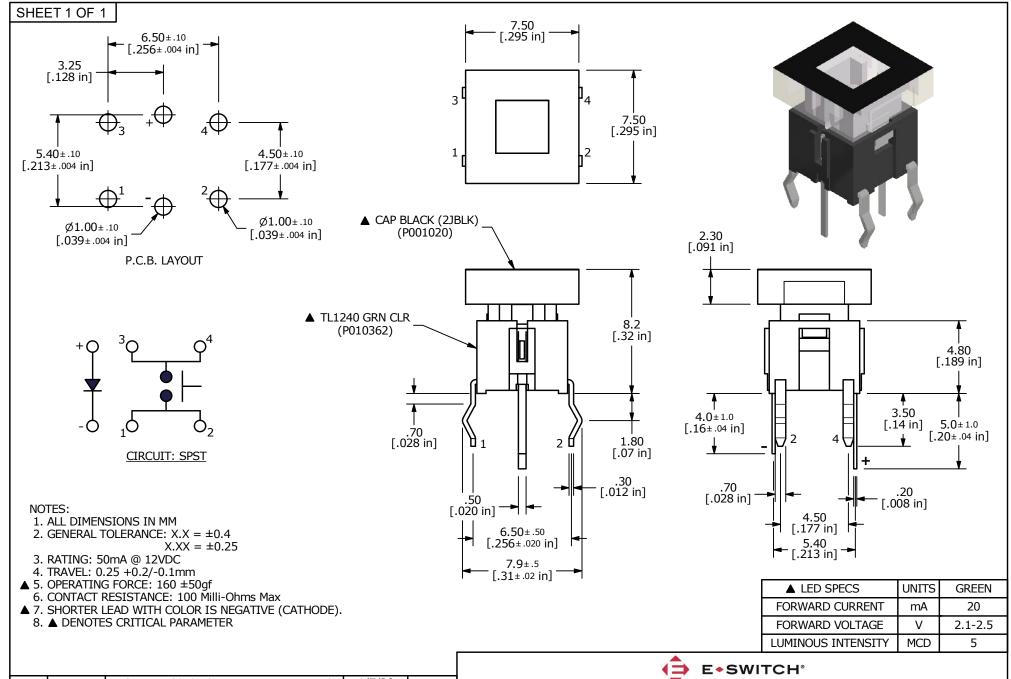

|     |                                                                                                              |                                           |         |    | E SWIICH            |           |          |         |      |
|-----|--------------------------------------------------------------------------------------------------------------|-------------------------------------------|---------|----|---------------------|-----------|----------|---------|------|
| В   | 24675                                                                                                        | redrawn, added tolerance to LED terminals | 1/7/20  | MW |                     |           | 7        |         |      |
| Α   | 23907                                                                                                        | RELEASE                                   | 5/23/19 | MW | TITLE TL1240GQ2JBLK |           |          |         |      |
| REV | PCR NO                                                                                                       | DESCRIPTION                               | DATE    | BY | SCALE               | T         |          | T       | 1 55 |
|     | THE INFORMATION CONTAINED IN THIS DOCUMENT IS PROPRIETARY TO E-SWITCH AND IS NOT TO BE COPIED OR TRANSFERRED |                                           |         |    |                     | 5/23/2019 | DR<br>MW | XP0055P | RE B |