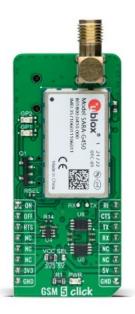

## **GSM 5 Click**

www.mikroe.com

PID: MIKROE-5124

**GSM 5 Click** is a compact add-on board representing a compact GSM cellular network communication solution. This board features the SARA-G450, a GSM/GPRS quad-band cellular module certified and approved by the main regulatory bodies and operators from u-blox. It features class 12 GSM/GPRS connectivity in the popular u-blox SARA form factor and comes with a comprehensive feature set, including an extensive set of internet protocols designed to provide fully integrated access to u-blox GNSS positioning with embedded A-GPS (AssistNow Online and AssistNow Offline) functionality. Besides a data rate up to 85.6 kbps and an advanced jamming detection feature, this board also offers a high-quality integrated audio interface allowing voice communication. This Click board™ is suitable for price-to-performance 2G cellular module M2M applications, such as utility metering and tracking systems.

## **Specifications**

| Туре             | GSM/LTE                                                                                                                                                                                 |
|------------------|-----------------------------------------------------------------------------------------------------------------------------------------------------------------------------------------|
| Applications     | Can be used for 2G cellular module M2M applications such as utility metering and tracking systems                                                                                       |
| On-board modules | SARA-G450 - quad-band 2.5G GSM/GPRS module from u-blox                                                                                                                                  |
| Key Features     | Industry proven SARA form factor, optimized power consumption for IoT applications, GPRS class 12, standard grade, global region, audio and SIM interfaces, jamming detection, and more |
| Interface        | UART,USB                                                                                                                                                                                |
| Compatibility    | mikroBUS                                                                                                                                                                                |
| Click board size | L (57.15 x 25.4 mm)                                                                                                                                                                     |
| Input Voltage    | 3.3V or 5V                                                                                                                                                                              |