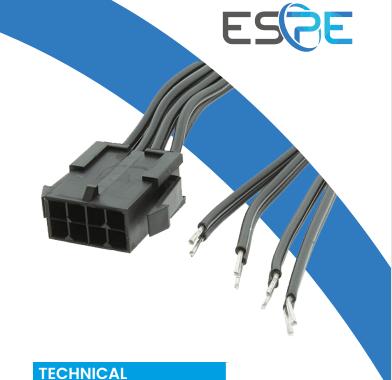

## **PRODUCT NAME:**

TLYp cable with Molex 8PIN MX-43020-0800

## **CONSTRUCTION DETAILS:**

TLYp type cable with 8×0,35mm<sup>2</sup> core area, black PVC insulation, class 5 copper stranded wire, black color with Molex MX-43020-0800 connector, Molex MX-43030-0007 machine crimp contacts, tin-plated end of the cable.