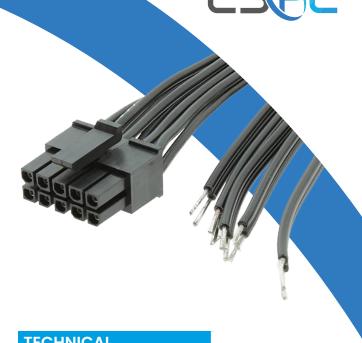

#### **PRODUCT NAME:**

TLYp cable with Molex 10PIN MX-43025-1000

## **CONSTRUCTION DETAILS:**

TLYp type cable with 10×0,35mm<sup>2</sup> core area, black PVC insulation, class 5 copper stranded wire, black color with Molex MX-43025-1000 connector, Molex MX-43030-0007 machine crimp contacts, tin-plated end of the cable.