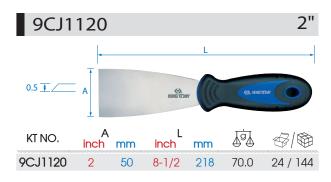

dial shape
- Lightweight aluminium body
- 1 PC. file included



#### 9CM2

- Used for sheet-metal working
- Suitable for flat and curved surfaces
- Double-sides file with radial shape
- For 9CM11



## Slide Hammer **Bodywork Puller Set**

#### 9CH01

- 6 lbs / 2.7 kgs slide hammer with 540 mm shaft make more powerful
- Variety attachment adaptor suitable for different situation
- Use for vehicle body panel and chassis or other metal distortion etc.

8.50 🕏 🏟 1/2



- 1 PC. 540 mm handle shaft
- 1 PC. 6 lbs / 2.7 kgs hammer
- 1 PC. Large curve hook
- 1 PC. Small curve hook
- 1 PC. Large 90° hook
- 1 PC. Small 90° hook
- 1 PC. Flat squashed attachment
- 1 PC. Straight attachment
- 1 PC. Double attachment
- 1 PC. Tapping screw
- 1 PC. Hook attachment with chain







## **Putty Knife**