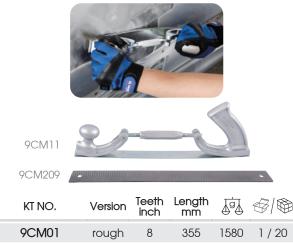

# Bodywork File & Set

### 9CM01

- Used for sheet-metal working
- Suitable for flat and curved surfaces
- Double-sides file with radial shape
- Lightweight aluminium body
- 1 PC. file included