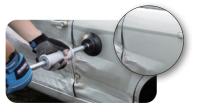

# Bodywork File & Set

### 9CM01

- Used for sheet-metal working
- Suitable for flat and curved surfaces
- Double-sides file with radial shape
- Lightweight aluminium body
- 1 PC. file included

#### 9CM2

- Used for sheet-metal working
- Suitable for flat and curved surfaces
- Double-sides file with radial shape
- For 9CM11