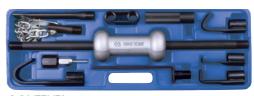

## Slide Hammer **Bodywork Puller Set**

#### 9CH01

- 6 lbs / 2.7 kgs slide hammer with 540 mm shaft make more powerful
- Variety attachment adaptor suitable for different situation
- Use for vehicle body panel and chassis or other metal distortion etc.

8.50 🕏 🏟 1/2

- 1 PC. 540 mm handle shaft
- 1 PC. 6 lbs / 2.7 kgs hammer
- 1 PC. Large curve hook
- 1 PC. Small curve hook
- 1 PC. Large 90° hook
- 1 PC. Small 90° hook
- 1 PC. Flat squashed attachment
- 1 PC. Straight attachment
- 1 PC. Double attachment
- 1 PC. Tapping screw
- 1 PC. Hook attachment with chain