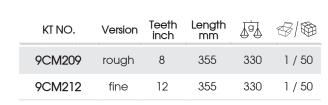

#### 9CM2

- Used for sheet-metal working
- Suitable for flat and curved surfaces
- Double-sides file with radial shape
- For 9CM11