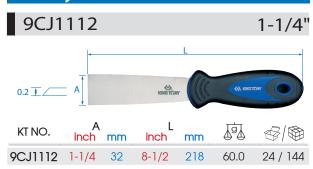

radial shape
- Lightweight aluminium body
- 1 PC. file included



#### 9CM2

- Used for sheet-metal working
- Suitable for flat and curved surfaces
- Double-sides file with radial shape
- For 9CM11



## Slide Hammer **Bodywork Puller Set**

#### 9CH01

- 6 lbs / 2.7 kgs slide hammer with 540 mm shaft make more powerful
- Variety attachment adaptor suitable for different situation
- Use for vehicle body panel and chassis or other metal distortion etc.

8.50 🕏 🏟 1/2



- 1 PC. 540 mm handle shaft
- 1 PC. 6 lbs / 2.7 kgs hammer
- 1 PC. Large curve hook
- 1 PC. Small curve hook
- 1 PC. Large 90° hook
- 1 PC. Small 90° hook
- 1 PC. Flat squashed attachment
- 1 PC. Straight attachment
- 1 PC. Double attachment
- 1 PC. Tapping screw
- 1 PC. Hook attachment with chain







## **Putty Knife**