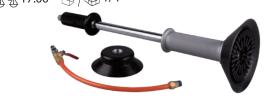

## Pneumatic Dent Puller

#### 9CH212

- With 3 LB (1.36 kgs) sliding hammer
- With brass valve and 1/4" air plug
- With 13" length inlet hose
- With 2 PC. pads (120mm, 150mm)
- Air exhaust from the handle
- Working pressure 90 PSI

**№** 17.00 **№**/**№** 1/4