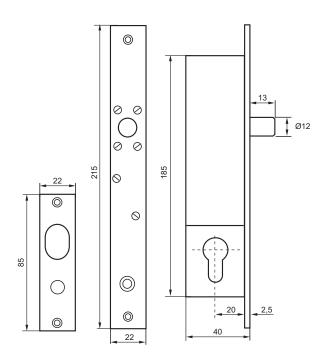

## Elektromagnetic door bolt JEB 220K

## FEATURES

- Reversible electromagnetic door bolt NO (opened while energizing), cylinder enables the bolt to be opened with the key during the lack of power.
- ✓ It is possible to instal the bolt vertically or horizontally (bolt down).
- ✓ Signaling of closing and opening the door.
- ✓ Interlock against activaction when the door is in the wrong position.
- Over voltage protection.
- ✓ Reverse polarity protection.
- Automatic closing.

## **TECHNICAL DATA**

| Power supply              | 12 V DC           |
|---------------------------|-------------------|
| Power consumption - START | 700 mA dla 12V DC |
| Power consumption - WORK  | 200 mA dla 12V DC |
| Adjustable closing delay  | 0, 3, 6, 9 sek.   |