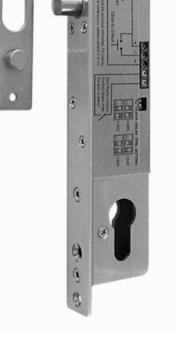

## Elektromagnetic door bolt JEB 220K

## FEATURES

- Reversible electromagnetic door bolt NO (opened while energizing), cylinder enables the bolt to be opened with the key during the lack of power.
- ✓ It is possible to instal the bolt vertically or horizontally (bolt down).
- ✓ Signaling of closing and opening the door.
- ✓ Interlock against activaction when the door is in the wrong position.
- Over voltage protection.
- ✓ Reverse polarity protection.
- Automatic closing.

## **TECHNICAL DATA**

| Power supply              | 12 V DC           |
|---------------------------|-------------------|
| Power consumption - START | 700 mA dla 12V DC |
| Power consumption - WORK  | 200 mA dla 12V DC |
| Adjustable closing delay  | 0, 3, 6, 9 sek.   |