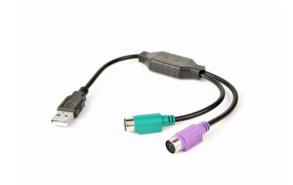

# USB to PS/2 converter cable, 0.3 m, black

UAPS12-BK

- Connect your PS/2 mouse and keyboard to a USB PC

#### **Features**

- Converts USB port to two PS/2 ports
- Supports two PS/2 devices Simultaneously (keyboard & mouse)
- Easy to install, no external power supply required

### System requirements

Before installation, please make sure all peripherals and computers have been turned off Connect PS2 mouse to the green mini-Din connector. Connect PS2 keyboard to the purple mini-Din