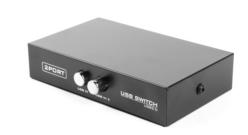

**DSU-21** 

# 2-port manual USB switch

- Get more from your PC
- Share one USB device with 2 computers
- No extranal power supply needed
- Perfect for printers, scanners and many other USB peripherals

#### **Features**

- For printer, scanner or any other USB device
- 2 computers can share one USB device (or several devices connected to USB hub)
- 2 input USB connectors (B male) and one output USB connector (A female)