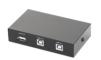

#### **Features**

- For printer, scanner or any other USB device
- 2 computers can share one USB device (or several devices connected to USB hub)
- 2 input USB connectors (B male) and one output USB connector (A female)

# **Specifications**

Interface supported: USB 2.0/1.1 compatible hosts; USB 3.0/2.0/1.1 dayica

Connectors: 2 x USB-BF v.2.0 for 2 computers, USB-AF for the device or USB hub

Dimensions: 120 x 85 x 28 mm (LxWxH)