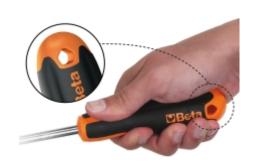

## Evox screwdrivers for cross head Phillips<sup>®</sup> screws, long series

UNI-ISO 8764-1

Features:

1202EL

• Bi-material handle for maximum force transmission with minimum effort and opti mal comfort

• The ergonomic design fits the palm of the hand perfectly

• Chrome-plating free tip for perfect screw coupling, protected from oxidation with phosphate-coating treatment

• The brand-new hole on the handle allows the screwdriver to hang for easy storage

The evolution of the screwdriver!