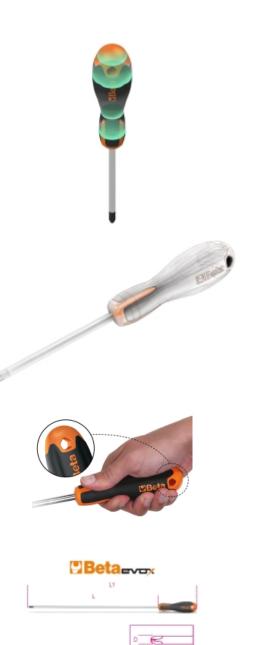

## Evox screwdrivers for cross head Phillips<sup>®</sup> screws, long series

UNI-ISO 8764-1

Features:

1202EL

• Bi-material handle for maximum force transmission with minimum effort and opti mal comfort

• The ergonomic design fits the palm of the hand perfectly

• The style and size of the tip are printed on the round cap for quick identification • Beta's tried and tested blades ensure unique elasticity, hardness and wear resis

tance, for top-end professional tools

• Chrome-plating free tip for perfect screw coupling, protected from oxidation with phosphate-coating treatment

• The brand-new hole on the handle allows the screwdriver to hang for easy storage

The evolution of the screwdriver!

|           | art.   | PHxDxL<br>mm | L1<br>mm |       |
|-----------|--------|--------------|----------|-------|
| 012021303 | 1202EL | 0x3x300      | 400      | 47,6  |
| 012021305 | 1202EL | 1x4,5x300    | 400      | 80,5  |
| 012021306 | 1202EL | 1x4,5x400    | 508      | 101,6 |
| 012021309 | 1202EL | 2x6x400      | 519      | 165,3 |