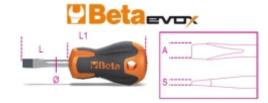

The evolution of the screwdriver!

| 0170      |             | SxAxL      | L1   | Ø  | ů  |
|-----------|-------------|------------|------|----|----|
| prime p   | art.        | mm         | mm   | mm | g  |
| 012011103 | 1201EN 4X30 | 0,8x4x30   | 86,5 | 4  | 44 |
| 012011106 | 1201EN      | 1,2x6,5x30 | 86,5 | 6  | 51 |