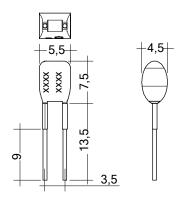

### Product description

- \_ Ready-for-use resistor to set output current value
- Compatible with LED driver featuring I-select 2 interface; not compatible with I-SELECT (generation 1)
- \_ Resistor is base insulated
- \_ Resistor power 0.25 W
- \_ Current tolerance ± 2 % additional to output current tolerance
- \_ Compatible with LED driver series PRE and EXC

### Ordering data

| Туре                      | Article number | Colour | Marking | Current  | Resistor value | Packaging, bag | Weight per pc. |
|---------------------------|----------------|--------|---------|----------|----------------|----------------|----------------|
| I-SELECT 2 PLUG 2000MA BL | 28001138       | Blue   | 2000 mA | 2,000 mA | 2.49 kΩ        | 10 pc(s).      | 0.001 kg       |