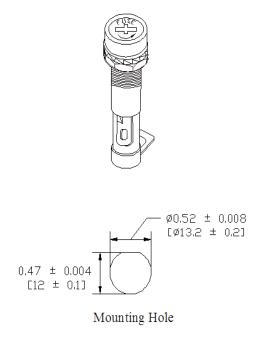

## Type PMA-DS-05-Q1R Panel Mount Fuse Holder 1/4" x 11/4" (6.3 x 32mm) Fuses Driver / Screw

www.optifuse.com

(619) 593-5050

**Electrical Rating:** 15A, 250V AC **Fuse Style:** 1/4" x 11/4" (6.3 x 32mm)

**Material:** 

Frame and Cap: PBT (UL flame: 94V-0)

**Terminals:** Tin-plated brass **Cap:** Slotted Driver type, Screw type

Mounting: by nut

Terminal: Solder/Quick-Connect 4.8mm / 0.187"

**Panel Thickness:** 0.5 ~ 4.5mm **Agency Standards and Listings:** 

## **Product Dimensions: Inches [mm]**