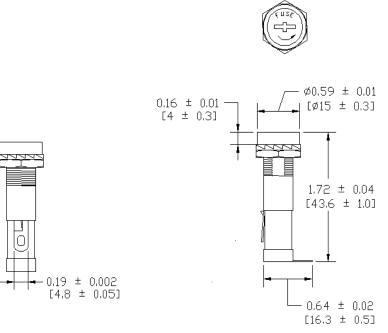

## Type PMA-DS-05-Q1R Panel Mount Fuse Holder 1/4" x 11/4" (6.3 x 32mm) Fuses Driver / Screw

www.optifuse.com

(619) 593-5050

**Electrical Rating:** 15A, 250V AC **Fuse Style:** 1/4" x 11/4" (6.3 x 32mm)

**Material:** 

Frame and Cap: PBT (UL flame: 94V-0)

**Terminals:** Tin-plated brass **Cap:** Slotted Driver type, Screw type

Mounting: by nut

Terminal: Solder/Quick-Connect 4.8mm / 0.187"

**Panel Thickness:** 0.5 ~ 4.5mm **Agency Standards and Listings:** 

## **Product Dimensions: Inches [mm]**