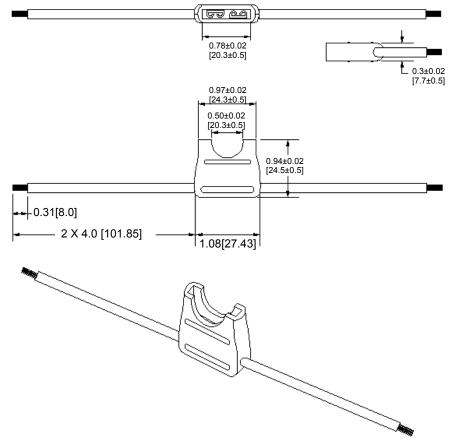

## Mechanical Dimensions: Inches [mm]

-Operation beyond the specified maximum ratings or improper use may result in damage and possible electrical arcing and/or flame.

-Avoid contact of device with chemical solvent. Prolonged contact will damage the device performance. -Not designed for prolonged liquid exposure or submersible applications.