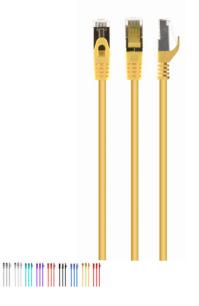

# S/FTP Cat. 6A LSZH patch cord, yellow, 1.5 m

PP6A-LSZHCU-Y-1.5M

- Perfect connection
- Dual shielded for a reliable connection
- <sup>-</sup> Low Smoke Zero Halogen (LSZH) jacket
- Gold plated contacts

#### Features

- Patch cord with foil shielded pairs and braided cable, CAT 6A
- Gold plated contacts
- Low Smoke Zero Halogen (LSZH) jacket
- Molded strain reliefs
- Snagless boots

## **Specifications**

Patch cord category 6A SSTP (shielded) Length: according to the item Structure: AWG 27 (7 x 0.135 mm wire), COPPER FM-PE insulation of the wire: 1.0 mm With LDPE filler With polyester tape With aluminum foil Drain hose: not used With Braid : 16 x 4/0.12mm Outer insulation: 5.8 mm Color: according to the item Operation up to 250 MHz