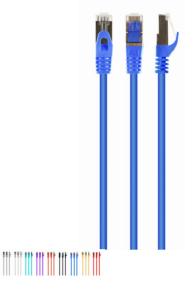

# S/FTP Cat. 6A LSZH patch cord, blue, 1.5 m

PP6A-LSZHCU-B-1.5M

- Perfect connection
- Dual shielded for a reliable connection
- <sup>-</sup> Low Smoke Zero Halogen (LSZH) jacket
- Gold plated contacts

#### Features

- Patch cord with foil shielded pairs and braided cable, CAT 6A
- Gold plated contacts
- Low Smoke Zero Halogen (LSZH) jacket
- Molded strain reliefs
- Snagless boots

## **Specifications**

Patch cord category 6A SSTP (shielded) Length: according to the item Structure: AWG 27 (7 x 0.135 mm wire), COPPER FM-PE insulation of the wire: 1.0 mm With LDPE filler With polyester tape With aluminum foil Drain hose: not used With Braid : 16 x 4/0.12mm Outer insulation: 5.8 mm Color: according to the item Operation up to 250 MHz