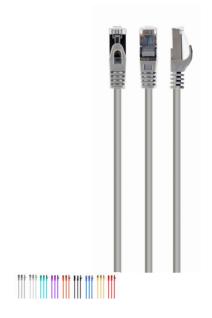

# S/FTP Cat. 6A LSZH patch cord, grey, 1.5 m

PP6A-LSZHCU-1.5M

- Perfect connection
- Dual shielded for a reliable connection
- Low Smoke Zero Halogen (LSZH) jacket
- Gold plated contacts

### **Features**

- Patch cord with foil shielded pairs and braided cable, CAT 6A
- Gold plated contacts
- Low Smoke Zero Halogen (LSZH) jacket
- Molded strain reliefs
- Snagless boots

## **Specifications**

Patch cord category 6A SSTP (shielded)
Length: according to the item
Structure: AWG 27 (7 x 0.135 mm wire), COPPER
FM-PE insulation of the wire: 1.0 mm
With LDPE filler
With polyester tape
With aluminum foil
Drain hose: not used
With Braid: 16 x 4/0.12mm
Outer insulation: 5.8 mm
Color: according to the item