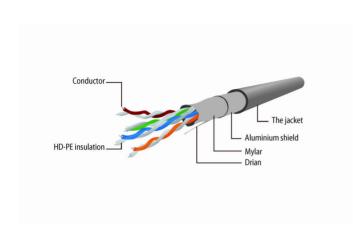

# Patch cord Enhanced category 5 FTP (shielded) Length: according to the item Structure: AWG 26 (7 $\times$ 0.15 mm wire), CCA HDPE insulation of the wire: 0.85 mm With LDPE filler: not used With polyester tape

With aluminum foil Drain hose: 7 x 0.12 mm CCA PVC outer insulation: 5.0 mm Color: according to the item Operation up to 100 MHz