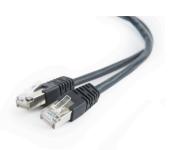

# FTP Cat5e Patch cord, black, 0.5 m

PP22-0.5M/BK

### **Features**

- Foil shielded twisted pair patch cord