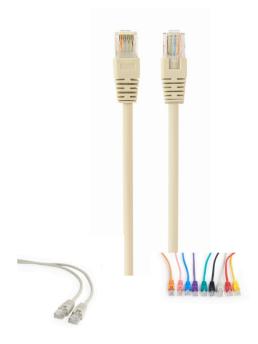

# CAT5e UTP Patch cord, grey, 30 m

PP12-30M

- Perfect connection
- For a reliable connection
- Gold plated contacts

### **Features**

- Unshielded patch cord, 8P8C
- 50u" gold plated contacts
- Molded strain reliefs

## **Specifications**

Patch cord Enhanced category 5 UTP (unshielded)
Length: according to the item
Structure: AWG 26 (7 0.15 mm wire), CCA
HDPE insulation of the wire: 0.81 mm
With LDPE filler: not used
With polyester tape: not used
With aluminum foil: not used
Drain hose: not used
Braid: not used
PVC outer insulation: 5.0 mm
Color: according to the item
Operation up to 100 MHz