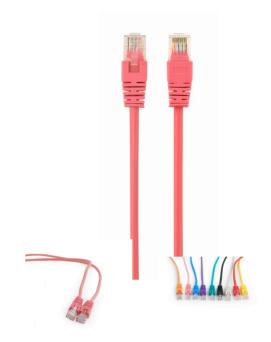

# CAT5e UTP Patch cord, pink, 3 m PP12-3M/RO

Perfect connection

- For a reliable connection
- Gold plated contacts

### **Features**

- Unshielded patch cord, 8P8C
- 50u" gold plated contacts
- Molded strain reliefs

## **Specifications**

Patch cord Enhanced category 5 UTP (unshielded) Length: according to the item Structure: AWG 26 (7 0.15 mm wire), CCA HDPE insulation of the wire: 0.81 mm With LDPE filler: not used With polyester tape: not used With aluminum foil: not used Drain hose: not used Braid: not used PVC outer insulation: 5.0 mm Color: according to the item Operation up to 100 MHz