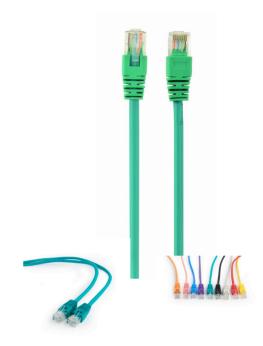

# CAT5e UTP Patch cord, green, 3 m

PP12-3M/G

- Perfect connection
- For a reliable connection
- Gold plated contacts

### **Features**

- Unshielded patch cord, 8P8C
- 50u" gold plated contacts
- Molded strain reliefs

## **Specifications**

Patch cord Enhanced category 5 UTP (unshielded)
Length: according to the item
Structure: AWG 26 (7 0.15 mm wire), CCA
HDPE insulation of the wire: 0.81 mm
With LDPE filler: not used
With polyester tape: not used
With aluminum foil: not used
Drain hose: not used
Braid: not used
PVC outer insulation: 5.0 mm
Color: according to the item
Operation up to 100 MHz