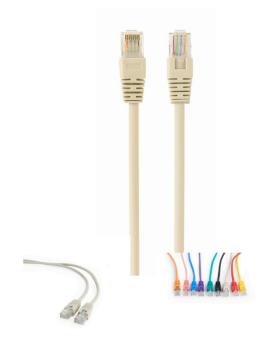

# CAT5e UTP Patch cord, grey, 3 m PP12-3M

Perfect connection

- For a reliable connection
- Gold plated contacts

### Features

- Unshielded patch cord, 8P8C
- 50u" gold plated contacts
- Molded strain reliefs

## **Specifications**

Patch cord Enhanced category 5 UTP (unshielded) Length: according to the item Structure: AWG 26 (7 0.15 mm wire), CCA HDPE insulation of the wire: 0.81 mm With LDPE filler: not used With polyester tape: not used With aluminum foil: not used Drain hose: not used Braid: not used PVC outer insulation: 5.0 mm Color: according to the item Operation up to 100 MHz