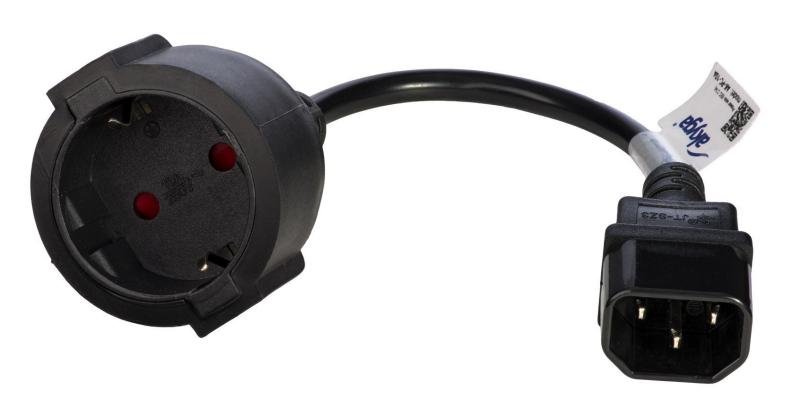

Power cable Model: AK-PC-10A

| Product code             | AK-PC-10A                    |
|--------------------------|------------------------------|
| Product type             | Power cable                  |
| Series                   | Pro                          |
| Output voltage           | 250 V                        |
| Output amperage          | 10 A                         |
| Ground wire              | Yes                          |
| Cable length             | 15 cm                        |
| The cable plug #1        | German plug (Schuko) CEE 7/4 |
| The cable plug #2        | IEC C14                      |
| Power parameters         | 250V/10A                     |
| Material                 | CCA                          |
| Isolation material       | PVC                          |
| Cable diameter           | 7 mm                         |
| Product color            | Black                        |
| Product size (L x W x H) | 230 x 54 x 54 mm             |
| Net weight               | 146 g                        |
| CE compatibility         | Yes                          |
| FCC compatibility        | No                           |
| RoHS compatibility       | Yes                          |
| REACH compatibility      | Yes                          |
| EAN code                 | 5901720134530                |
| Warranty                 | 24 months                    |
|                          |                              |

## Description

The cable with **UPS C14** connector and the **standard schuko socket**. It allows to connect devices with a typical power plug, which is especially useful for emergency power supplies equipped only with C14 sockets.

Adapter **Akyga® AK-PC-10A** with a length of **15 cm**, powers up to **250V 10A**.