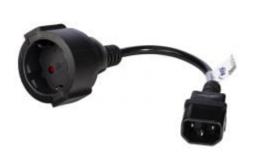

Power cable Model: AK-PC-10A

| Product code             | AK-PC-10A                    |
|--------------------------|------------------------------|
| Product type             | Power cable                  |
| Series                   | Pro                          |
| Output voltage           | 250 V                        |
| Output amperage          | 10 A                         |
| Ground wire              | Yes                          |
| Cable length             | 15 cm                        |
| The cable plug #1        | German plug (Schuko) CEE 7/4 |
| The cable plug #2        | IEC C14                      |
| Power parameters         | 250V/10A                     |
| Material                 | CCA                          |
| Isolation material       | PVC                          |
| Cable diameter           | 7 mm                         |
| Product color            | Black                        |
| Product size (L x W x H) | 230 x 54 x 54 mm             |
| Net weight               | 146 g                        |
| CE compatibility         | Yes                          |
| FCC compatibility        | No                           |
| RoHS compatibility       | Yes                          |
| REACH compatibility      | Yes                          |
| EAN code                 | 5901720134530                |
| Warranty                 | 24 months                    |
|                          |                              |

## Description

The cable with **UPS C14** connector and the **standard schuko socket**. It allows to connect devices with a typical power plug, which is especially useful for emergency power supplies equipped only with C14 sockets.

Adapter **Akyga® AK-PC-10A** with a length of **15 cm**, powers up to **250V 10A**.