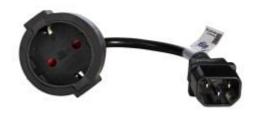

Power cable Model: AK-PC-10A

| Product code             | AK-PC-10A                    |
|--------------------------|------------------------------|
| Product type             | Power cable                  |
| Series                   | Pro                          |
| Output voltage           | 250 V                        |
| Output amperage          | 10 A                         |
| Ground wire              | Yes                          |
| Cable length             | 15 cm                        |
| The cable plug #1        | German plug (Schuko) CEE 7/4 |
| The cable plug #2        | IEC C14                      |
| Power parameters         | 250V/10A                     |
| Material                 | CCA                          |
| Isolation material       | PVC                          |
| Cable diameter           | 7 mm                         |
| Product color            | Black                        |
| Product size (L x W x H) | 230 x 54 x 54 mm             |
| Net weight               | 146 g                        |
| CE compatibility         | Yes                          |
| FCC compatibility        | No                           |
| RoHS compatibility       | Yes                          |
| REACH compatibility      | Yes                          |
| EAN code                 | 5901720134530                |
| Warranty                 | 24 months                    |
|                          |                              |

## Description

The cable with **UPS C14** connector and the **standard schuko socket**. It allows to connect devices with a typical power plug, which is especially useful for emergency power supplies equipped only with C14 sockets.

Adapter **Akyga® AK-PC-10A** with a length of **15 cm**, powers up to **250V 10A**.