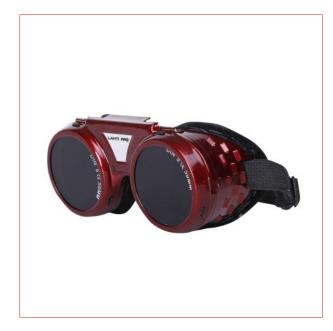

## LAHTI PRO

## WELDING GOGGLES

## MATERIAL: metal

- Designed to protect the eyes and their vicinity against welding radiation, hot and cold splinters of melted metal, sinter, sun rays, when firing and melting certain metals, seam heating. Resistant to low-energy impact with a ball weighing 0.86 g at 45 m/s.
- The two glasses are connected with a special connector enabling to adjust them to any face. Not subject to deformation. Resistant to changing weather conditions and corrosion. Tilting frame with a filter, enabling to view without the need to remove the goggles.