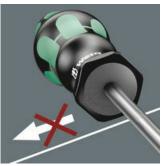

In tight assembly or disassembly situations, for example in engine compartments, it is not possible to securely hold the screw with the hand on the screwdriver, and the screw subsequently often gets lost. Lengthy searches or the loss of the screw (with the associated danger that could bring about) are the consequence. The HF tools developed by Wera are ideal because they feature an optimised geometry of the original TORX® profile. The wedging forces from the surface resulting pressure between the drive tip and the screw profile mean that the screw is securely held on the tool!