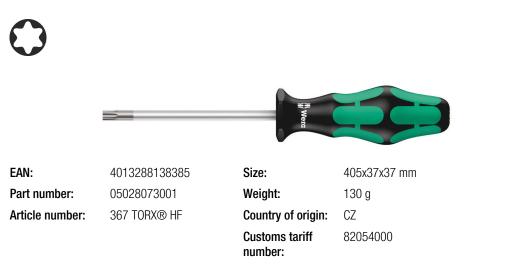

- Screwdriver for recessed TORX® screws
- Holding function for TORX® screws
- · Multi-component Kraftform handle for fast and ergonomic screwdriving
- Handle markings simplify finding and sorting of tools
- Extra-long blade for low-lying working situations.

High quality Kraftform Plus screwdriver by Wera. Comes with an extra-long blade for low-lying, difficult-to-access working situations. Multi-component Kraftform handle for fast and low-fatigue working. Kraftform Plus: hard gripping zones for high working speeds whereas soft zones ensure high torque transfer. Holding function: the wedging forces resulting from the contact pressure between the drive tip and the screw profile securely hold the screw on the tool. The hexagonal anti-roll feature prevents any bothersome rolling away at the workplace. Handle markings for simplified finding and sorting of the tool.

### Identification marking

The screw symbol and tip size identification markings on the handle make it easier to find the right screwdriver in the tool case, or at the workplace.

Further versions in this product family: