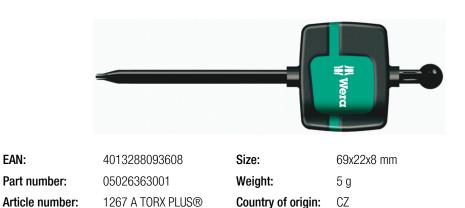

**Flagdriver Series** 

EAN:

- TORX PLUS® flagdriver for recessed TORX PLUS® screws
- Multi-component handle
- · Circular blade with BlackLaser treatment for outstanding surface protection and long service life

Customs tariff

number:

• High torque transfer for small screws

High quality Wera flagdriver for recessed TORX PLUS® screws. TORX PLUS® profile: in comparison to normal TORX® profiles, the enlargement of the 6 torque-transferring flanks between the tool and the screw is effected by means of an ellipse-shaped profile design and not a circular one. This means that the power applied when screwdriving is spread over a larger area. Higher torgue is transferred and the service life of the screw and tool is also enhanced. High torque transfer for small screws. Particularly suitable for exchanging indexable inserts. The BlackLaser surface treatment provides outstanding surface protection, even against corrosion, and a long service life. Multi-component for outstanding grip.

82054000

Flagdriver Series

Further versions in this product family:

|             | 0    |    | ₽<br>↓ | Ø   |         |
|-------------|------|----|--------|-----|---------|
|             |      | mm | mm     | mm  | inch    |
| 05026360001 | 6 IP | 33 | 62.0   | 3.0 | 1 19/64 |
| 05026361001 | 7 IP | 33 | 62.0   | 3.0 | 1 19/64 |
| 05026363001 | 9 IP | 40 | 69.0   | 3.0 | 1 37/64 |