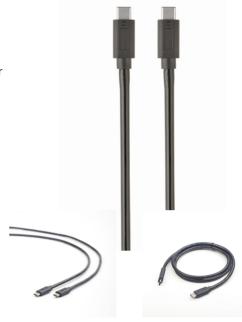

# USB 3.1 Type-C cable (CM/CM), 1 m

CCP-USB3.1-CMCM-1M

- USB 3.1 20x faster as USB 2.0 and twice as fast as USB 3.0
- Perfect for connecting solid state drives, harddrives and other high speed peripherals
- Reversible C-Type connectors with gold plated contacts

#### **Features**

- USB 3.1 CM to CM cable
- SuperSpeed+: Super fast data transfer rates up to 1 GB/s
- Suitable for fast data synchronisation and charging (up to 3A/36W)
- Reversible Type-C connectors with integrated strain relief
- Gold plated contacts

## **Specifications**

Interface: USB 3.1, backward compatible with USB 3.0 and 2.0

Connectors: 2x USB Type-C (male) Signaling rate: 10 Gbps Data transfer rate: up to 1 GB/s Charging power output: max 3A (36W)