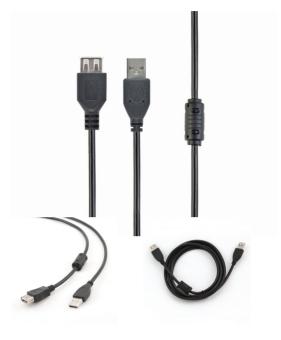

# Premium quality USB 2.0 extension cable, 6

CCF-USB2-AMAF-6

- Reliable connection
- Easily extend your USB cables
- Gold plated contacts

#### **Features**

- USB 2.0 AM to AF extension cable
- 30u" gold-plated contacts for reliable high-speed data transfer
- Molded connectors with integrated strain relief
- Ferrite core filter

### **Specifications**

USB 2.0 and USB 1.1 compatible Moulded connectors Professional series with the ferrite core Black color